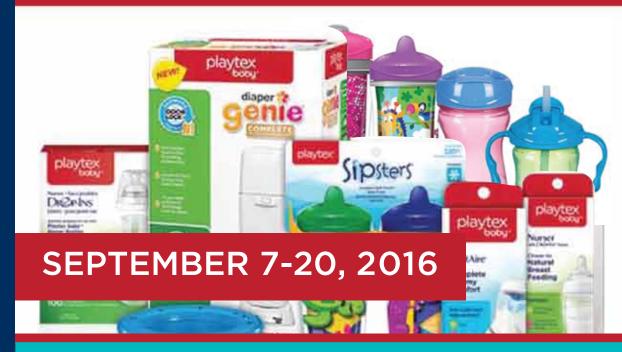

## ENTER TO WIN

ONE OF TWO

**BABY GIFT BASKETS** 

PROVIDED BY PLAYTEX Value \$75. Authorized Patrons Only. One Entry per Customer.

-ENTER TO WIN----

SATURDAY, **SEPTEMBER 17, 2016** 

SIGN UP TODAY AT THE ALOHA CENTER. AUTHORIZED PATRONS ONLY.