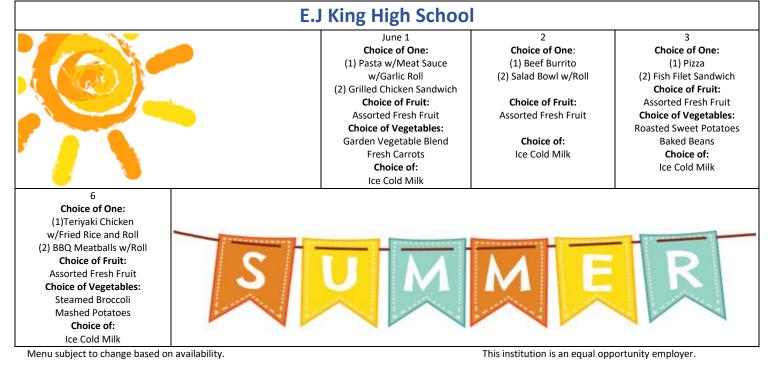

Simply manage your TIT AN student's account Visit our Family Portal

| Yokosuka Middle School |                                                                                                                                                                                                                                   |                                                                                                                                                                                                            |                                                                                                                                                                                                          |  |  |
|------------------------|-----------------------------------------------------------------------------------------------------------------------------------------------------------------------------------------------------------------------------------|------------------------------------------------------------------------------------------------------------------------------------------------------------------------------------------------------------|----------------------------------------------------------------------------------------------------------------------------------------------------------------------------------------------------------|--|--|
|                        | June 1<br>Choice of One:<br>(1) Pasta w/Meat Sauce<br>(2) Grilled Chicken Sandwich<br>Choice of Fruit:<br>Assorted Fresh Fruit<br>Choice of Vegetables:<br>Garden Vegetable Blend<br>Fresh Carrots<br>Choice of:<br>Ice Cold Milk | 2<br>Choice of One:<br>(1) Beef Burrito<br>(2) Turkey Deli Sandwich<br>Choice of Fruit:<br>Assorted Fresh Fruit<br>Choice of Vegetables:<br>Corn<br>Cucumber & Tomato Salad<br>Choice of:<br>Ice Cold Milk | 3<br>Choice of One:<br>(1) Pizza<br>(2) Fish Filet Sandwich<br>Choice of Fruit:<br>Assorted Fresh Fruit<br>Choice of Vegetables:<br>Roasted Sweet Potatoes<br>Baked Beans<br>Choice of:<br>Ice Cold Milk |  |  |
| SIZ                    |                                                                                                                                                                                                                                   |                                                                                                                                                                                                            |                                                                                                                                                                                                          |  |  |

Menu subject to change based on availability.

NEX Smp Now serving **Free meals** or all schools unt June 30, 2022

A La Carte Pricing Entrée: \$2.00 Fruit: \$0.50 Vegetable: \$0.50 Milk: \$1.00

Visit www.mynavyexchange.com/smp for further SMP information.

This institution is an equal opportunity employer.

to create a new account.

Menu subject to change based on availability.

This institution is an equal opportunity employer.

<u>A La Carte Pricing</u> Entrée: \$2.00 Fruit: \$0.50 Vegetable: \$0.50 Milk: \$1.00