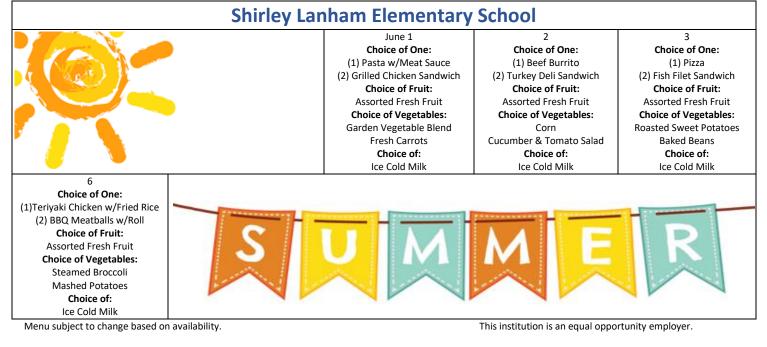

Menu subject to change based on availability.

This institution is an equal opportunity employer.

A La Carte Pricing Entrée: \$2.00 Fruit: \$0.50 Vegetable: \$0.50 Milk: \$1.00

Visit www.mynavyexchange.com/smp for further SMP information.