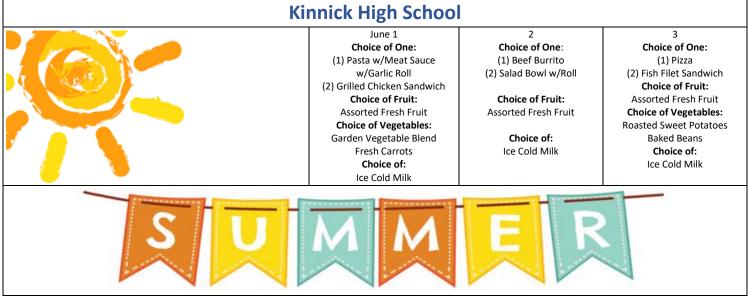

Menu subject to change based on availability.

This institution is an equal opportunity employer.

A La Carte Pricing Entrée: \$2.00 Fruit: \$0.50 Vegetable: \$0.50 Milk: \$1.00

Visit www.mynavyexchange.com/smp for further SMP information.