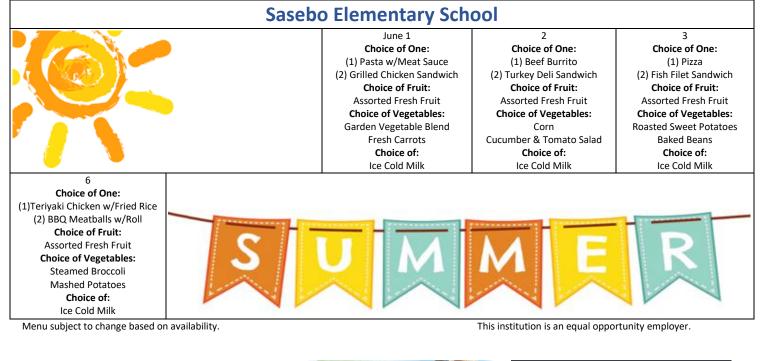

| The Sullivans School |                                                                                                                                                                                                                                   |                                                                                                                                                                                                            |                                                                                                                                                                                                          |  |
|----------------------|-----------------------------------------------------------------------------------------------------------------------------------------------------------------------------------------------------------------------------------|------------------------------------------------------------------------------------------------------------------------------------------------------------------------------------------------------------|----------------------------------------------------------------------------------------------------------------------------------------------------------------------------------------------------------|--|
|                      | June 1<br>Choice of One:<br>(1) Pasta w/Meat Sauce<br>(2) Grilled Chicken Sandwich<br>Choice of Fruit:<br>Assorted Fresh Fruit<br>Choice of Vegetables:<br>Garden Vegetable Blend<br>Fresh Carrots<br>Choice of:<br>Ice Cold Milk | 2<br>Choice of One:<br>(1) Beef Burrito<br>(2) Turkey Deli Sandwich<br>Choice of Fruit:<br>Assorted Fresh Fruit<br>Choice of Vegetables:<br>Corn<br>Cucumber & Tomato Salad<br>Choice of:<br>Ice Cold Milk | 3<br>Choice of One:<br>(1) Pizza<br>(2) Fish Filet Sandwich<br>Choice of Fruit:<br>Assorted Fresh Fruit<br>Choice of Vegetables:<br>Roasted Sweet Potatoes<br>Baked Beans<br>Choice of:<br>Ice Cold Milk |  |
| SU                   | M                                                                                                                                                                                                                                 |                                                                                                                                                                                                            |                                                                                                                                                                                                          |  |

Menu subject to change based on availability.

This institution is an equal opportunity employer.

A La Carte Pricing Entrée: \$2.00 Fruit: \$0.50 Vegetable: \$0.50 Milk: \$1.00

Visit www.mynavyexchange.com/smp for further SMP information.