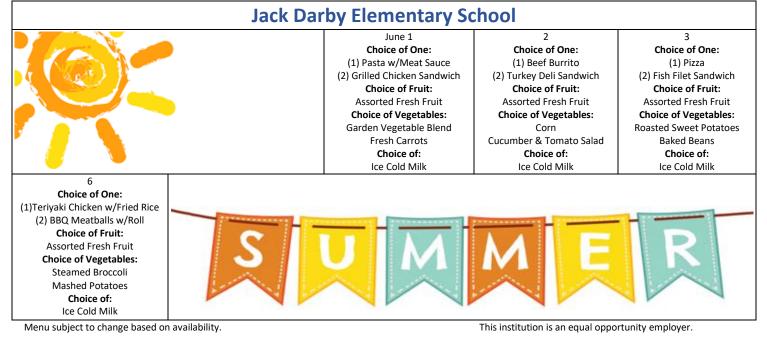

Menu subject to change based on availability.

This institution is an equal opportunity employer.

A La Carte Pricing Entrée: \$2.00 Fruit: \$0.50 Vegetable: \$0.50 Milk: \$1.00

Visit www.mynavyexchange.com/smp for further SMP information.