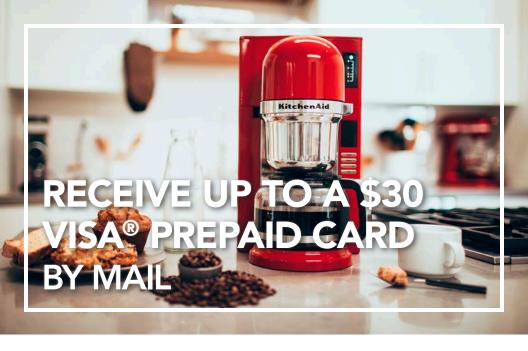

Purchase a qualifying KitchenAid® Craft Coffee Maker and receive up to a **\$30 Visa Prepaid Card** by mail.

## **UP TO A \$30 VISA® PREPAID CARD**

Purchase one eligible model to receive the rebate value listed next to the model. KCM0512: \$30 | KCM0802: \$30 | KCM0812: \$30 | KCM0801: \$20

Rebate form on back

## **MAIL-IN REBATE**

Receive up to a \$30 Visa Prepaid Card by mail with the purchase of a qualifying KitchenAid® Craft Coffee Maker.

Complete the following required information on this form to qualify for your mail-in rebate: