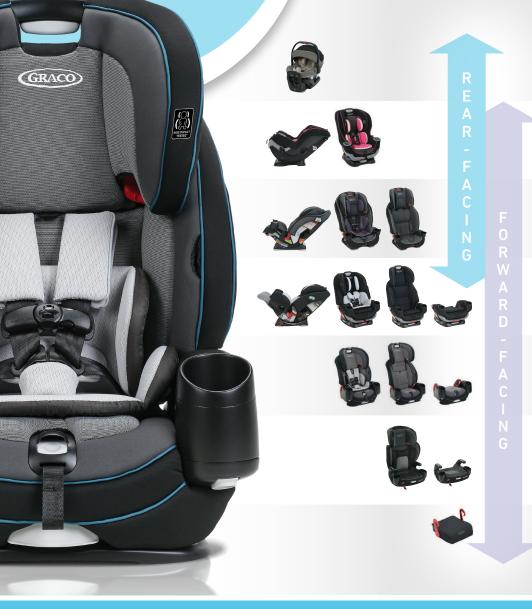

# **REAR-FACING ONLY INFANT CAR SEAT:**

Designed for newborns & small babies, this seat can be removed from the car or stroller for transporting baby. GRACO' SNUGRIDE' SNUGLOCK' EXTEND2FIT' 35 INFANT CAR SEAT

## **CONVERTIBLE SEAT:**

Grows from a rear-facing harness to a forward-facing harness. GRACO° EXTEND2FIT° CONVERTIBLE CAR SEAT

## **3-IN-1 CAR SEAT:**

Includes rear-facing & forward-facing harness & transitions to high back booster seat. GRACO" SLIMFIT" 3-IN-1 CAR SEAT

#### 4-IN-1 CAR SEAT:

Includes all the modes of the 3-in-1, PLUS a backless booster. GRACO<sup>®</sup> 4EVER<sup>®</sup> EXTEND2FIT<sup>®</sup> 4-IN-1 CAR SEAT

#### **HARNESS BOOSTER:**

Forward-facing only car seat starting as forward-facing harness & transitioning to belt-positioning booster. GRACO<sup>®</sup> NAUTILUS<sup>®</sup> SNUGLOCK<sup>®</sup>LX 3-IN-1 HARNESS BOOSTER

#### **BELT-POSITIONING HIGH BACK BOOSTER SEAT:**

Belt-positioning boosters are designed to boost the child's height so the seat belt fits properly. GRACO' TURBOBOOSTER' GROW" HIGH BACK BOOSTER FEATURING RIGHTGUIDE'' SEAT BELT TRAINER"

# **BELT-POSITIONING BACKLESS BOOSTER SEAT:**

Belt-Positioning booster folds compactly to go where you go. GRACO<sup>®</sup> TURBO GO<sup>™</sup> FOLDING BACKLESS BOOSTER

**VISIT** *MyNavyExchange.com* to see all available car seats